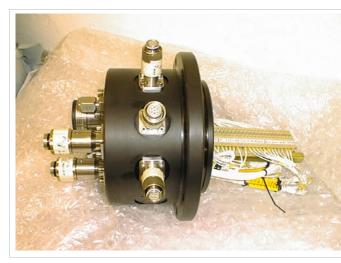

## **Pressure Housings & Junction Boxes**

Hydro Bond Engineering Ltd offer subsea Pressure Housings and Junction Boxes with various features, manufactured in a variety of materials, water depth rated, factory tested and industry certified.

#### **Features**

- Engineered Design
- One Atmosphere Enclosures
- Pressure Compensated
- Vacuum sealed (if applicable)
- Internal Optical and Electrical Handling Trays
- Available in a wide variety of materials
- Dual O Ring Sealed
- End plates machined for penetrators or connectors.
- · Wide variety of sizes
- Depth rated to your requirement
- Mounting detail to your specification