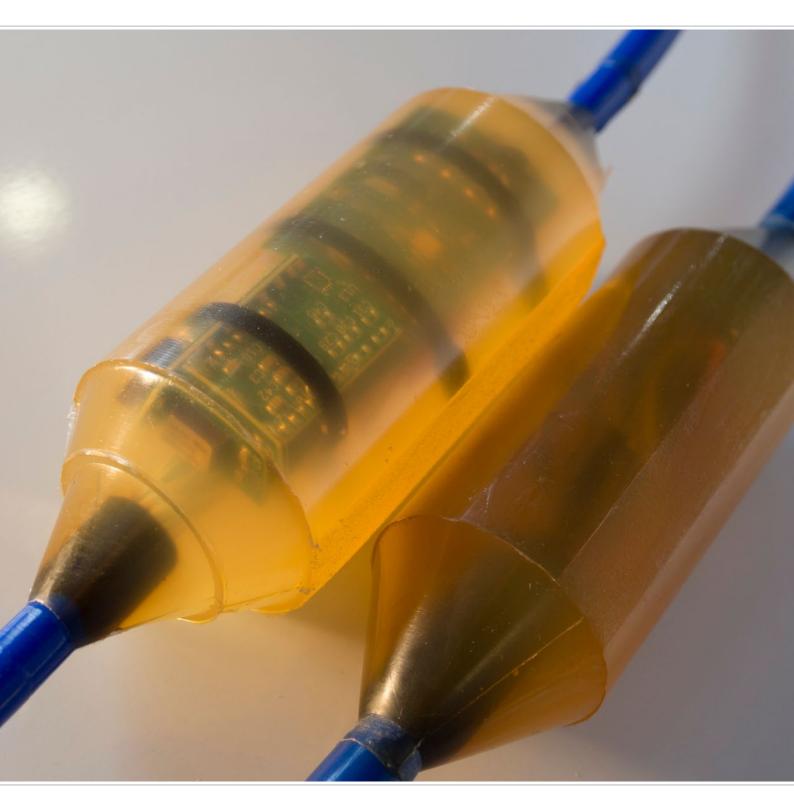

# **Hydro Bond Engineering Ltd**

## **Breakout Moulds: Termination, Moulding, Encapsulation**















## **Breakout Moulds**

## Termination, Moulding, Encapsulation

Hydro Bond Engineering Ltd offer a full termination and moulding service. We can manufacture your complete harness requirement with all breakouts required in accordance with your electrical/optical wiring diagrams. Our break out harnesses are manufactured with either Hydro Bond series connectors, customer specified third party connectors or customer supplied free issue connectors.

Our products have been extensively tested both internally and externally and are field proven on major local, national and international projects.

Our Electrical Engineers and Technicians are fully trained and certified on our equipment by City & Guilds.



Breakout mould / harness manufacturing

### **Features**

- Engineered Design