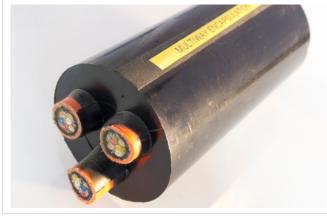

rams. Our break out harnesses are manufactured with either Hydro Bond series connectors, customer specified third party connectors or customer supplied free issue connectors.

Our products have been extensively tested both internally and externally and are field proven on major local, national and international projects.

Our Electrical Engineers and Technicians are fully trained and certified on our equipment by City & Guilds.



Breakout mould / harness manufacturing

### **Features**

- Engineered Design
- Proven moulding materials and moulding techniques
- Polyurethane or Polyethylene moulding carried out
- Quality Assured works instructions during manufacture
- Harnesses fully labelled to your requirement on request
- Quality Assurance tested during manufacture and prior to dispatch



Encapsulation / subsea cable multiway

#### **Benefits**

- Engineered to your system requirement
- Custom Design
- Fast turn around
- Turn-Key delivery of tested systems
- One supplier of complete assembly



Encapsulation / cable



Moulding / cable / connector